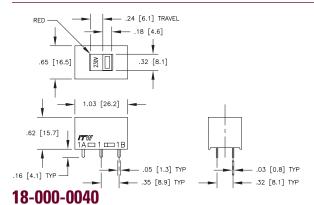

### **ORDERING INFORMATION:**

| Part Number | Terminals          | Dimensions                      | Marking   |
|-------------|--------------------|---------------------------------|-----------|
| 18-000-0016 | .110 quick connect | 1.615 L x .650 W x .625 H       | 230V/115V |
| 18-000-0019 | Right angle        | 1.030 L x .650 W x .625 H       | 230V/115V |
| 18-000-0022 | PC                 | 1.030 L x .650 W x .625 H       | 230V/115V |
| 18-000-0040 | .110 quick connect | Snap in: .677 x 1.240 Cut out * | 230V/115V |

<sup>\*</sup> It is recommended that panel thickness range from .015 to .125" (.038 to 3.18 mm) with switch cut-out punched from front of panel.