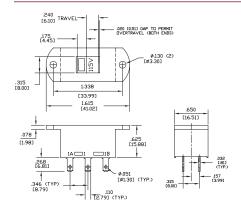

ACTUAL SIZE

### **ORDERING INFORMATION:**

| Part Number | Terminals          | Dimensions                      | Marking   |
|-------------|--------------------|---------------------------------|-----------|
| 18-000-0016 | .110 quick connect | 1.615 L x .650 W x .625 H       | 230V/115V |
| 18-000-0019 | Right angle        | 1.030 L x .650 W x .625 H       | 230V/115V |
| 18-000-0022 | PC                 | 1.030 L x .650 W x .625 H       | 230V/115V |
| 18-000-0040 | .110 quick connect | Snap in: .677 x 1.240 Cut out * | 230V/115V |

<sup>\*</sup> It is recommended that panel thickness range from .015 to .125" (.038 to 3.18 mm) with switch cut-out punched from front of panel.