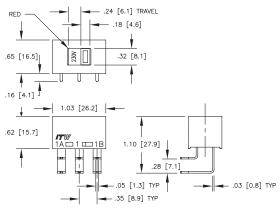

ACTUAL SIZE

### **ORDERING INFORMATION:**

| Part Number | Terminals          | Dimensions                      | Marking   |
|-------------|--------------------|---------------------------------|-----------|
| 18-000-0016 | .110 quick connect | 1.615 L x .650 W x .625 H       | 230V/115V |
| 18-000-0019 | Right angle        | 1.030 L x .650 W x .625 H       | 230V/115V |
| 18-000-0022 | PC                 | 1.030 L x .650 W x .625 H       | 230V/115V |
| 18-000-0040 | .110 quick connect | Snap in: .677 x 1.240 Cut out * | 230V/115V |

<sup>\*</sup> It is recommended that panel thickness range from .015 to .125" (.038 to 3.18 mm) with switch cut-out punched from front of panel.