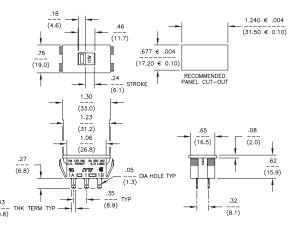

### **ORDERING INFORMATION:**

| Part Number | Terminals          | Dimensions                      | Marking   |
|-------------|--------------------|---------------------------------|-----------|
| 18-000-0016 | .110 quick connect | 1.615 L x .650 W x .625 H       | 230V/115V |
| 18-000-0019 | Right angle        | 1.030 L x .650 W x .625 H       | 230V/115V |
| 18-000-0022 | PC                 | 1.030 L x .650 W x .625 H       | 230V/115V |
| 18-000-0040 | .110 quick connect | Snap in: .677 x 1.240 Cut out * | 230V/115V |

<sup>\*</sup> It is recommended that panel thickness range from .015 to .125" (.038 to 3.18 mm) with switch cut-out punched from front of panel.